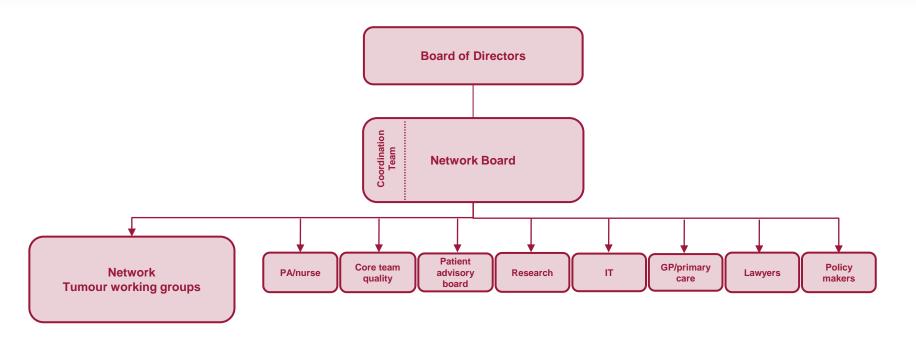

## **OncoZON**

The oncology network South-east Netherlands



# OncoZON our experience of OECI accreditation

Fabrizia Ketelaars, manager OncoZON 12-06-2024, Helsinki - Finland



#### Maastricht





#### What is OncoZON?





## **Network agreement**



- Board of directors
- All partners
- Equality
- Tumour working groups (≠ MDT)



## **Organizational chart**





## **Entire oncological field**

Oncology Network
South-east Netherlands

- All cancer pathways
- As if one organization































## Best practice / improving cancer care



- Independent collection of data
- Outcome of cancer care
- Best practice
- Scientific research / study participation









## The best care as close to home as possible





#### OncoZON for network accreditation?







#### **OECI** network accreditation?





## The deciding factor



- Positive experience Maastricht UMC CCC accreditation 2021
- Objective evaluation
- Achieve goals/standards more quickly
- Shared goal for the network



#### Let's do it!





### **Timeline**



| Start       | Self-assesement e-tool | Go/no go       | On site visit    | Certificate   |  |
|-------------|